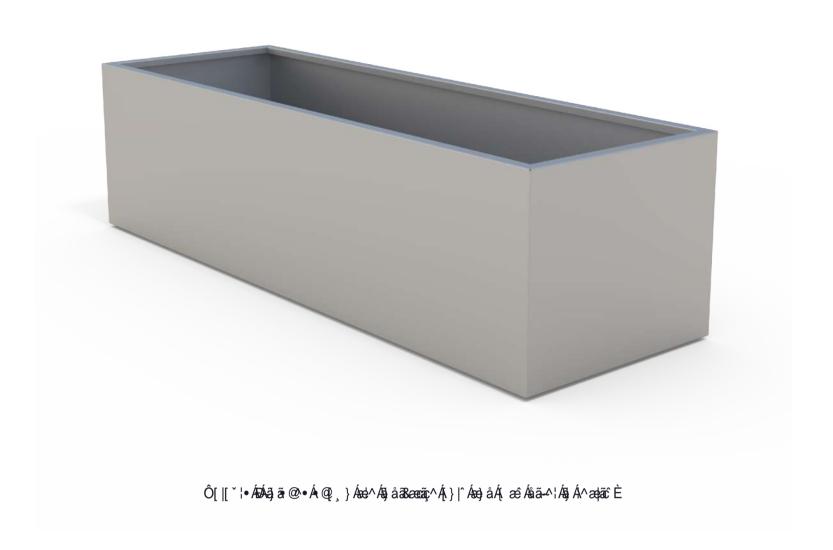

|           | MATERIALS                     | FINISHES              | FINISH OPTIONS       |
|-----------|-------------------------------|-----------------------|----------------------|
| Metalwork | <ul> <li>Aluminium</li> </ul> |                       | Custom paint options |
|           |                               |                       |                      |
|           | OPTIONS                       | DIMENSIONS            | WEIGHT               |
|           |                               | • 1800W x 600D x 500H | • 32Kg (Empty)       |
|           |                               |                       |                      |

- Part of the 'SFNZ Planter' furniture suite. Made to order and can be customised to suit clients requirements.
  - Furniture is not supplied with installation instructions, install fastenings or footing details. These are to be specified and determined by the installing contractor for the specific requirements of each site.