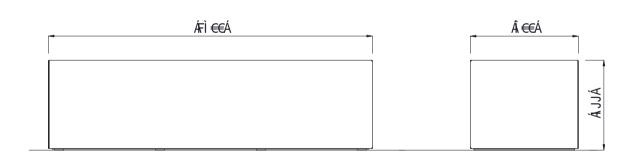

|           | MATERIALS                     | FINISHES              | FINISH OPTIONS       |
|-----------|-------------------------------|-----------------------|----------------------|
| Metalwork | <ul> <li>Aluminium</li> </ul> |                       | Custom paint options |
|           |                               |                       |                      |
|           | OPTIONS                       | DIMENSIONS            | WEIGHT               |
|           |                               | • 1800W x 600D x 500H | • 32Kg (Empty)       |
|           |                               |                       |                      |