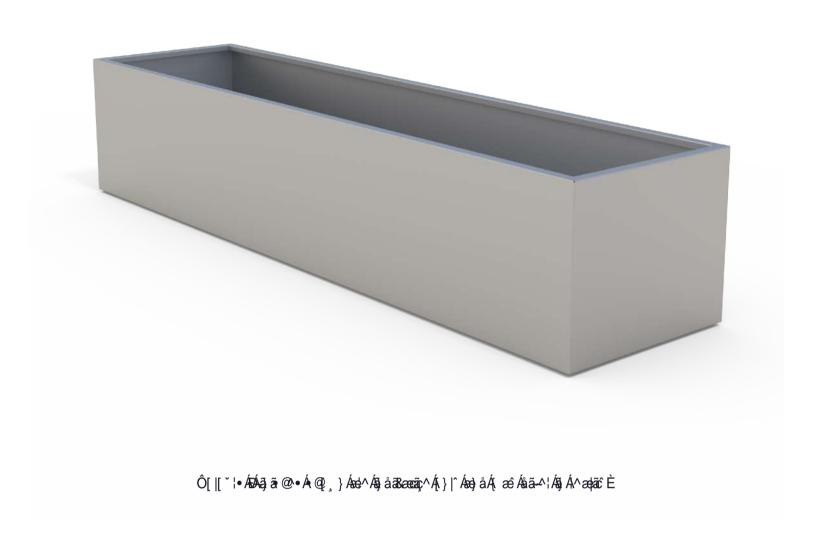

| r | ÁG €€Á | 1    | €€Á | 1  |
|---|--------|------|-----|----|
|   |        | <br> |     |    |
|   |        |      |     | ΙĄ |
|   |        |      |     | ÁJ |
|   |        |      |     |    |

|           | MATERIALS | FINISHES              | FINISH OPTIONS       |
|-----------|-----------|-----------------------|----------------------|
| Metalwork | Aluminium |                       | Custom paint options |
|           | OPTIONS   | DIMENSIONS            | WEIGHT               |
|           |           | • 2400W x 600D x 500H | • 40Kg (Empty)       |

- Part of the 'SFNZ Planter' furniture suite. Made to order and can be customised to suit clients requirements.
  - Furniture is not supplied with installation instructions, install fastenings or footing details. These are to be specified and determined by the installing contractor for the specific requirements of each site.