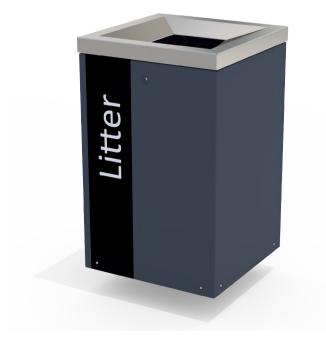

mathsf{the} \ \mathsf{'Mobilia'} \ \mathsf{furniture} \ \mathsf{suite}. \ \mathsf{Made} \ \mathsf{to} \ \mathsf{order} \ \mathsf{and} \ \mathsf{can} \ \mathsf{be} \ \mathsf{customised} \ \mathsf{to} \ \mathsf{suit} \ \mathsf{clients} \ \mathsf{requirements}.$
  - Furniture is not supplied with installation instructions, install fastenings or footing details. These are to be specified and determined by the installing contractor for the specific requirements of each site.

## Mobilia Steel Suite Complementing Furniture





Mobilia Steel Seat 1800L With Optional Armrests



Mobilia Steel Bench 1800L With Optional Armrests



Mobilia Steel Picnic Set 1800L



Mobilia Double Bin



Mobilia Steel Chair 600L With Optional Armrests



Mobilia Narrow Steel Bench 1800L



Mobilia Steel Stool 500L



Mobilia Single Bin