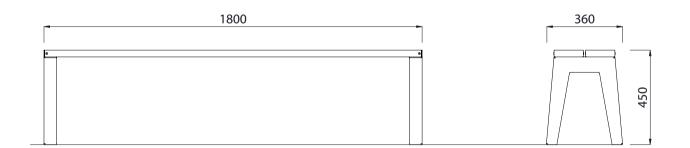

OPTIONS DIMENSIONS WEIGHT

- Surface mounted as standard
   500L x 450H x 360D
   17Kg

   Timber slats
   1800L x 450H x 360D
   49Kg
  - $\bullet \ \ \mathsf{Part} \ \mathsf{of} \ \mathsf{the} \ \mathsf{'Mobilia'} \ \mathsf{furniture} \ \mathsf{suite}. \ \mathsf{Made} \ \mathsf{to} \ \mathsf{order} \ \mathsf{and} \ \mathsf{can} \ \mathsf{be} \ \mathsf{customised} \ \mathsf{to} \ \mathsf{suit} \ \mathsf{clients} \ \mathsf{requirements}.$
  - Furniture is not supplied with installation instructions, install fastenings or footing details. These are to be specified and determined by the installing contractor for the specific requirements of each site.

Mobilia Narrow Steel Bench 1800L

Mobilia Steel Stool 500L

Mobilia Single Bin