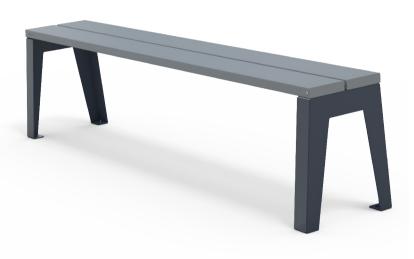

x 360D
   49Kg
  - $\bullet \ \ \mathsf{Part} \ \mathsf{of} \ \mathsf{the} \ \mathsf{'Mobilia'} \ \mathsf{furniture} \ \mathsf{suite}. \ \mathsf{Made} \ \mathsf{to} \ \mathsf{order} \ \mathsf{and} \ \mathsf{can} \ \mathsf{be} \ \mathsf{customised} \ \mathsf{to} \ \mathsf{suit} \ \mathsf{clients} \ \mathsf{requirements}.$
  - Furniture is not supplied with installation instructions, install fastenings or footing details. These are to be specified and determined by the installing contractor for the specific requirements of each site.

## Mobilia Steel Suite Complementing Furniture





Mobilia Steel Seat 1800L With Optional Armrests



Mobilia Steel Bench 1800L With Optional Armrests



Mobilia Steel Picnic Set 1800L



Mobilia Double Bin



Mobilia Steel Chair 600L With Optional Armrests



Mobilia Narrow Steel Bench 1800L



Mobilia Steel Stool 500L



Mobilia Single Bin