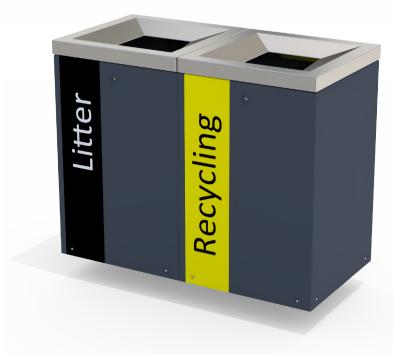

## Mobilia Steel Suite Complementing Furniture

Mobilia Steel Seat 1800L With Optional Armrests

Mobilia Steel Bench 1800L With Optional Armrests

Mobilia Steel Picnic Set 1800L

Mobilia Double Bin

Mobilia Steel Chair 600L With Optional Armrests