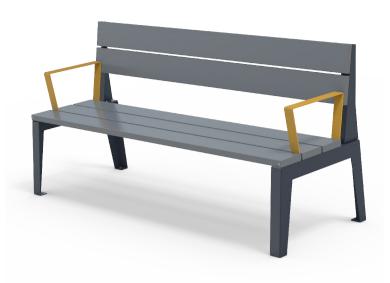

## Mobilia Steel Suite Complementing Furniture

Mobilia Steel Seat 1800L With Optional Armrests

Mobilia Steel Bench 1800L With Optional Armrests

Mobilia Steel Picnic Set 1800L

Mobilia Double Bin

Mobilia Steel Chair 600L With Optional Armrests