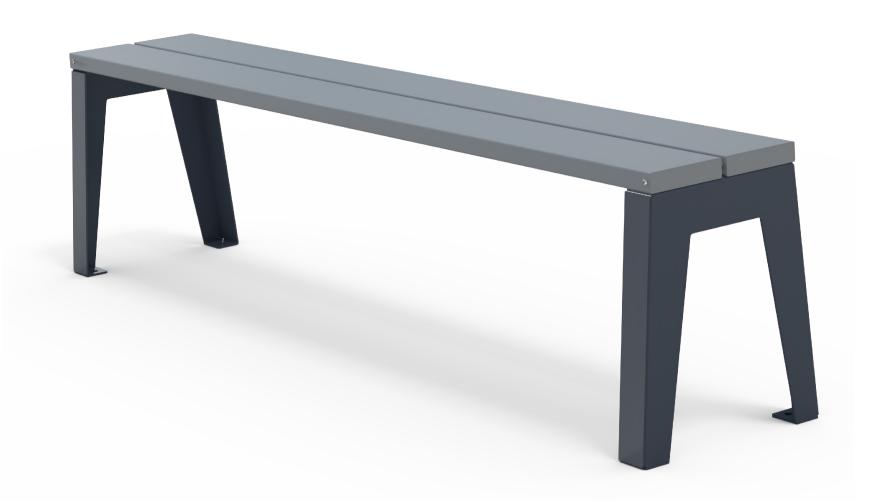

Colours / finishes shown are indicative only and may differ in reality.





MATERIALS FINISHES FINISH OPTIONS

• Mild steel frame and slats • Hot dip galvanised and powdercoated • Custom paint options

Hardware / Fasteners • Stainless steel

OPTIONS DIMENSIONS WEIGHT

- Surface mounted as standard
   500L x 450H x 360D
   17Kg

   Timber slats
   1800L x 450H x 360D
   49Kg
  - $\bullet \ \ \mathsf{Part} \ \mathsf{of} \ \mathsf{the} \ \mathsf{'Mobilia'} \ \mathsf{furniture} \ \mathsf{suite}. \ \mathsf{Made} \ \mathsf{to} \ \mathsf{order} \ \mathsf{and} \ \mathsf{can} \ \mathsf{be} \ \mathsf{customised} \ \mathsf{to} \ \mathsf{suit} \ \mathsf{clients} \ \mathsf{requirements}.$
  - Furniture is not supplied with installation instructions, install fastenings or footing details. These are t