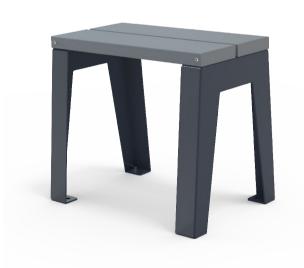

thsf{Part} \ \mathsf{of} \ \mathsf{the} \ \mathsf{'Mobilia'} \ \mathsf{furniture} \ \mathsf{suite}. \ \mathsf{Made} \ \mathsf{to} \ \mathsf{order} \ \mathsf{and} \ \mathsf{can} \ \mathsf{be} \ \mathsf{customised} \ \mathsf{to} \ \mathsf{suit} \ \mathsf{clients} \ \mathsf{requirements}.$
  - Furniture is not supplied with installation instructions, install fastenings or footing details. These are to be specified and determined by the installing contractor for the specific requirements of each site.

## Mobilia Steel Suite Complementing Furniture





Mobilia Steel Seat 1800L With Optional Armrests



Mobilia Steel Bench 1800L With Optional Armrests



Mobilia Steel Picnic Set 1800L



Mobilia Double Bin



Mobilia Steel Chair 600L With Optional Armrests



Mobilia Narrow Steel Bench 1800L



Mobilia Steel Stool 500L



Mobilia Single Bin