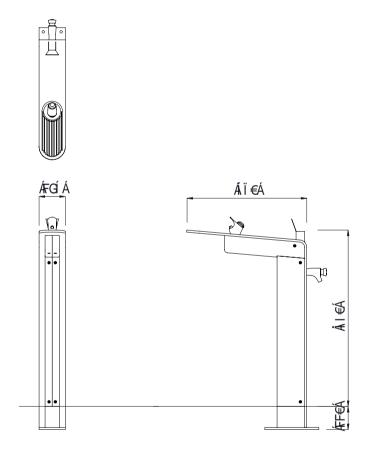

## ÔÓÖÁÖ¦¾\¾\*ÁØ[ `}œæ} OB&^••æ|^

 $\hat{O}[\ |[\ ``\ | \bullet \ \acute{A}D\mathring{A}], \ \tilde{a} \ @ \bullet \ \acute{A} \ @]\ ]\ \acute{A}ed^{\ }/\mathring{A}], \ \mathring{a} \ \tilde{a} \ \tilde$ 

|                            | WATERIALS                           | LINIDUED                                                           | FINISH OPTIONS       |
|----------------------------|-------------------------------------|--------------------------------------------------------------------|----------------------|
| Steelwork                  | • 316 stainless steel as standard   | <ul><li>Electropolished as standard</li><li>Bead Blasted</li></ul> | Custom paint options |
| Hardware / Fasteners       | <ul> <li>Stainless steel</li> </ul> |                                                                    |                      |
|                            | OPTIONS                             | DIMENSIONS                                                         | WEIGHT               |
| • Bottle filler tap option |                                     | • 125W x 950H x 570D (Sub-surface Mounted)                         | • 30Kg               |