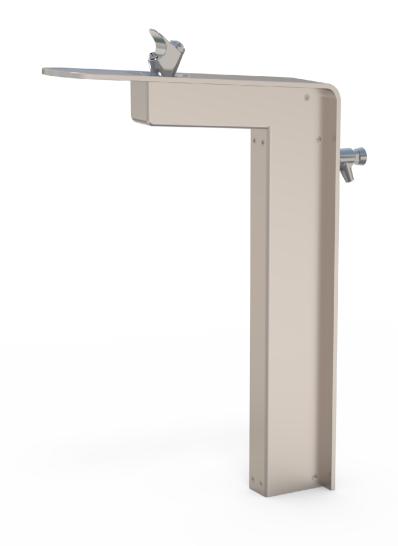

## ÔÓÖÁÖ¦¾\¾\*ÁØ[ `}œæ} OB&^••æ|^

 $\hat{O}[\ |[\ ``\ | \bullet \ \acute{A}D\mathring{A}], \ \tilde{a} \ @ \bullet \ \acute{A} \ @]\ ]\ \acute{A}ed^{\ }/\mathring{A}], \ \mathring{a} \ \tilde{a} \ \tilde$ 

|                            | WATERIALS                           | LINIDUED                                                           | FINISH OPTIONS       |
|----------------------------|-------------------------------------|--------------------------------------------------------------------|----------------------|
| Steelwork                  | • 316 stainless steel as standard   | <ul><li>Electropolished as standard</li><li>Bead Blasted</li></ul> | Custom paint options |
| Hardware / Fasteners       | <ul> <li>Stainless steel</li> </ul> |                                                                    |                      |
|                            | OPTIONS                             | DIMENSIONS                                                         | WEIGHT               |
| • Bottle filler tap option |                                     | • 125W x 950H x 570D (Sub-surface Mounted)                         | • 30Kg               |