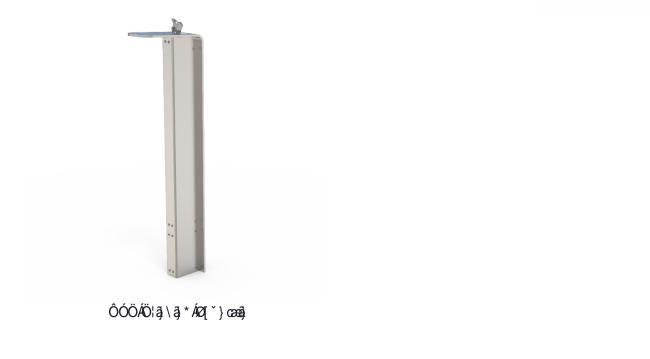

ÔÓÖÁÖ¦ãj\ãj\*Á2[`}œæðj 078&^••ãa|^

|                            | MATERIALS                                           | FINISHES                                        | FINISH OPTIONS       |
|----------------------------|-----------------------------------------------------|-------------------------------------------------|----------------------|
| Steelwork                  | <ul> <li>316 stainless steel as standard</li> </ul> | <ul> <li>Electropolished as standard</li> </ul> | Custom paint options |
| Hardware / Fasteners       | <ul> <li>Stainless steel</li> </ul>                 |                                                 |                      |
|                            | OPTIONS                                             | DIMENSIONS                                      | WEIGHT               |
| • Bottle filler tap option |                                                     | • 125W x 950H x 570D (Sub-surface Mounted)      | • 30Kg               |