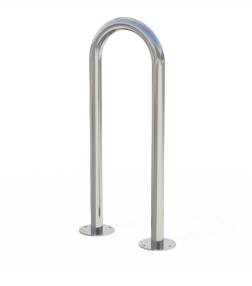

## ÔÓÖÁÙ ĩãơ Ô[{]|^{ ^{ ^} Gāj \* ÁOĩ ¦}ãč ¦^

ÔÓÖÁÙ^æAFÌ €€ŠÁ

ÔÓÖÁ>¤æ¦[, ÁÓ^}&@AFÌ€€Š

ÔÓÖÂĴą\*|^ÁÓą

ÔÓÖÁÖ[ ˘à|^ÁÓ^} &@ÁFÌ €€Š

ÔÓÖÁÔ^ &|^ÁÙœ) å

ÔÓÖÁÖ[`à|^ÁÓậ

ÔÓÖÁÓ[ ||æ¦å