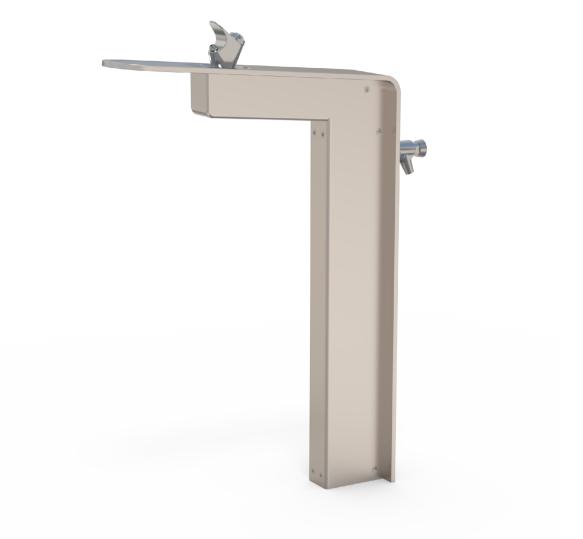

ÔÓÖÁÖ¦ãj\ãj\*Á2[`}œæðj 078&^••ãa|^

|                            | MATERIALS                                           | FINISHES                                        | FINISH OPTIONS       |
|----------------------------|-----------------------------------------------------|-------------------------------------------------|----------------------|
| Steelwork                  | <ul> <li>316 stainless steel as standard</li> </ul> | <ul> <li>Electropolished as standard</li> </ul> | Custom paint options |
| Hardware / Fasteners       | <ul> <li>Stainless steel</li> </ul>                 |                                                 |                      |
|                            | OPTIONS                                             | DIMENSIONS                                      | WEIGHT               |
| • Bottle filler tap option |                                                     | • 125W x 950H x 570D (Sub-surface Mounted)      | • 30Kg               |