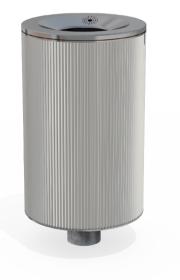

ÔÓÖÁÖ¦ãj\ãj\*Á2[`}œæðj 078&^••ãa|^

|                            | MATERIALS                                           | FINISHES                                        | FINISH OPTIONS       |
|----------------------------|-----------------------------------------------------|-------------------------------------------------|----------------------|
| Steelwork                  | <ul> <li>316 stainless steel as standard</li> </ul> | <ul> <li>Electropolished as standard</li> </ul> | Custom paint options |
| Hardware / Fasteners       | <ul> <li>Stainless steel</li> </ul>                 |                                                 |                      |
|                            | OPTIONS                                             | DIMENSIONS                                      | WEIGHT               |
| • Bottle filler tap option |                                                     | • 125W x 950H x 570D (Sub-surface Mounted)      | • 30Kg               |