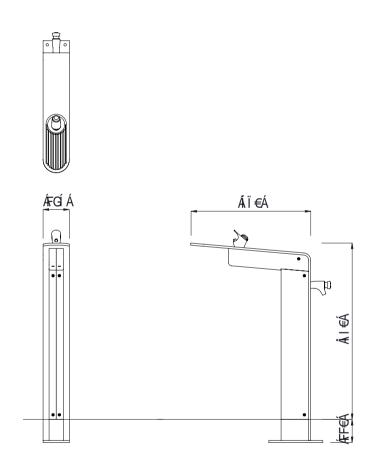

## ÔÓÖÁÙ ĩãơ Ô[{]|^{ ^{ ^} Gāj \* ÁOĩ ¦}ãč ¦^

ÔÓÖÁÙ^æAFÌ €€ŠÁ

ÔÓÖÁ>¤æ¦[, ÁÓ^}&@AFÌ€€Š

ÔÓÖÂĴą\*|^ÁÓą

ÔÓÖÁÖ[ ˘à|^ÁÓ^} &@ÁFÌ €€Š

ÔÓÖÁÔ^ &|^ÁÙœ) å

ÔÓÖÁÖ[`à|^ÁÓậ

ÔÓÖÁÓ[ ||æ¦å