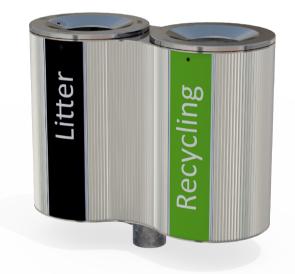

## ÔÓÖÁÙ ĩãơ Ô[{]|^{ ^{ ^} Gāj \* ÁOĩ ¦}ãč ¦^

ÔÓÖÁÙ^æAFÌ €€ŠÁ

ÔÓÖÁ>¤æ¦[, ÁÓ^}&@AFÌ€€Š

ÔÓÖÂĴą\*|^ÁÓą

ÔÓÖÁÖ[ ˘à|^ÁÓ^} &@ÁFÌ €€Š

ÔÓÖÁÔ^ &|^ÁÙœ) å

ÔÓÖÁÖ[`à|^ÁÓậ

ÔÓÖÁÓ[ ||æ¦å