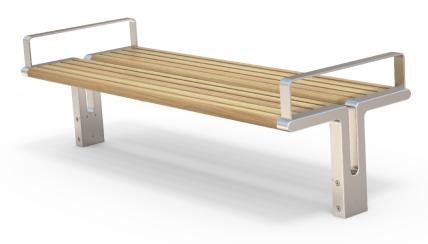

## ÔÓÖÁÙ ĩãơ Ô[{]|^{ ^{ ^} Gāj \* ÁOĩ ¦}ãč ¦^

ÔÓÖÁÙ^æAFÌ €€ŠÁ

ÔÓÖÁ>¤æ¦[, ÁÓ^}&@AFÌ€€Š

ÔÓÖÂĴą\*|^ÁÓą

ÔÓÖÁÖ[ ˘à|^ÁÓ^} &@ÁFÌ €€Š

ÔÓÖÁÔ^ &|^ÁÙœ) å

ÔÓÖÁÖ[`à|^ÁÓậ

ÔÓÖÁÓ[ ||æ¦å