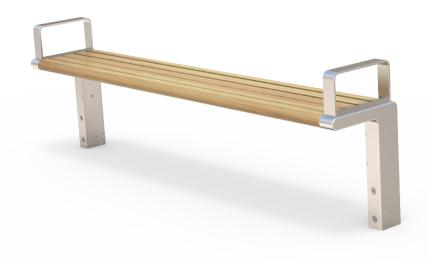

## ÔÓÖÁÙ ĩãơ Ô[{]|^{ ^{ ^} Gāj \* ÁOĩ ¦}ãč ¦^

ÔÓÖÁÙ^æAFÌ €€ŠÁ

ÔÓÖÁ>¤æ¦[, ÁÓ^}&@AFÌ€€Š

ÔÓÖÂĴą\*|^ÁÓą

ÔÓÖÁÖ[ ˘à|^ÁÓ^} &@ÁFÌ €€Š

ÔÓÖÁÔ^ &|^ÁÙœ) å

ÔÓÖÁÖ[`à|^ÁÓậ

ÔÓÖÁÓ[ ||æ¦å