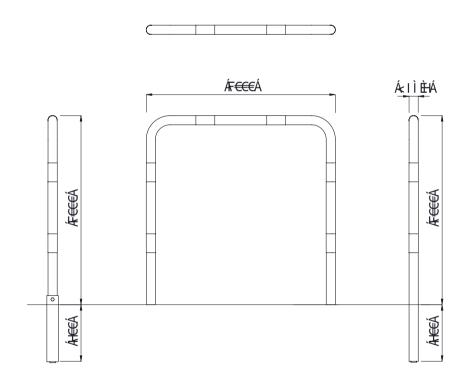

 $\hat{O}[\ \|[\ \check{\ }\ | \bullet \ \land \triangle AA,\ \check{a}\ \hat{a}\ \otimes \bullet \land \bullet \bigcirc]\ ]\ \hat{A} \Rightarrow \hat{A$ 

|                              | MATERIALS                     | FINISHES                                                                 | FINISH OPTIONS               |
|------------------------------|-------------------------------|--------------------------------------------------------------------------|------------------------------|
| Steelwork                    | <ul> <li>Mildsteel</li> </ul> | Hot dip galvanised only or     Hot dip galvanised and powdercoated       | Custom paint options         |
|                              | OPTIONS                       | DIMENSIONS                                                               | WEIGHT                       |
| • Plant Mounted or Removable |                               | • 1000L x 1000H x Ø48.3<br>600L x 1000H x Ø48.3<br>1500L x 1000H x Ø48.3 | • 12.5Kg<br>• 11Kg<br>• 14Kg |