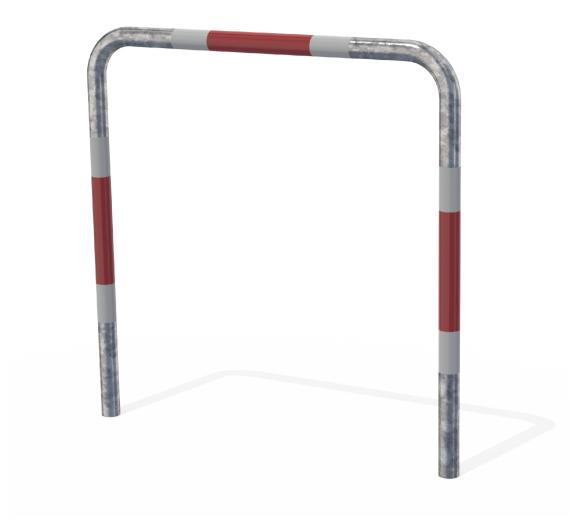

 $\hat{O}[\ \|[\ \check{\ }\ | \bullet \ \land \triangle AA,\ \check{a}\ \hat{a}\ \otimes \bullet \land \bullet \bigcirc]\ ]\ \hat{A} \Rightarrow \hat{A$ 

|                              | MATERIALS                     | FINISHES                                                                 | FINISH OPTIONS               |
|------------------------------|-------------------------------|--------------------------------------------------------------------------|------------------------------|
| Steelwork                    | <ul> <li>Mildsteel</li> </ul> | Hot dip galvanised only or     Hot dip galvanised and powdercoated       | Custom paint options         |
|                              | OPTIONS                       | DIMENSIONS                                                               | WEIGHT                       |
| • Plant Mounted or Removable |                               | • 1000L x 1000H x Ø48.3<br>600L x 1000H x Ø48.3<br>1500L x 1000H x Ø48.3 | • 12.5Kg<br>• 11Kg<br>• 14Kg |