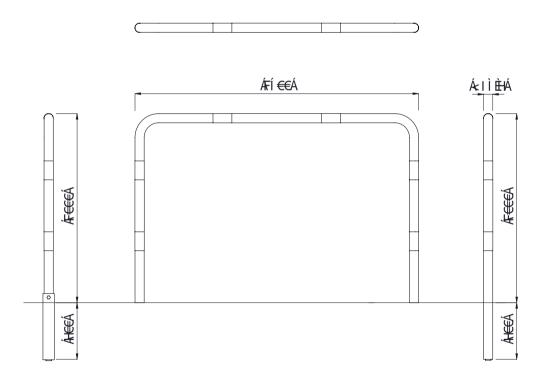

|                              | MATERIALS                      | FINISHES                                                                 | FINISH OPTIONS               |
|------------------------------|--------------------------------|--------------------------------------------------------------------------|------------------------------|
| Steelwork                    | <ul> <li>Mild steel</li> </ul> | Hot dip galvanised only or     Hot dip galvanised and powdercoated       | Custom paint options         |
|                              | OPTIONS                        | DIMENSIONS                                                               | WEIGHT                       |
| • Plant Mounted or Removable |                                | • 1500L x 1000H x Ø48.3<br>600L x 1000H x Ø48.3<br>1000L x 1000H x Ø48.3 | • 14Kg<br>• 11Kg<br>• 12.5Kg |