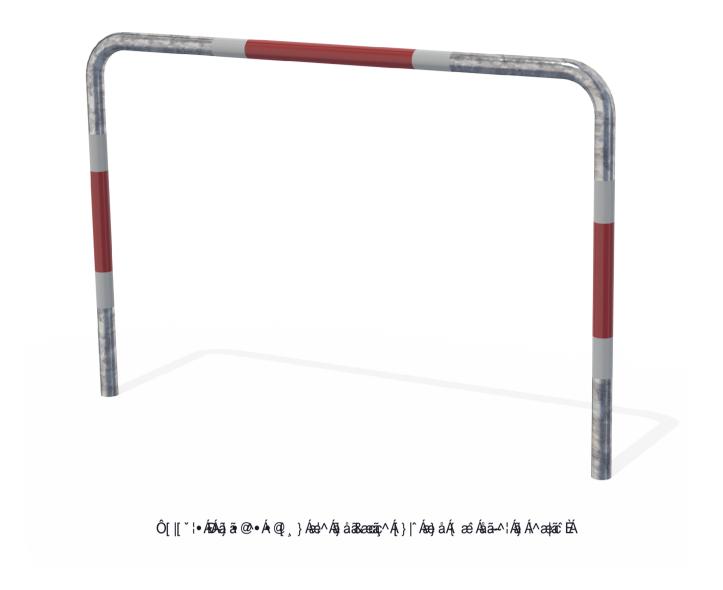

|                              | MATERIALS                      | FINISHES                                                                 | FINISH OPTIONS               |
|------------------------------|--------------------------------|--------------------------------------------------------------------------|------------------------------|
| Steelwork                    | <ul> <li>Mild steel</li> </ul> | Hot dip galvanised only or     Hot dip galvanised and powdercoated       | Custom paint options         |
|                              | OPTIONS                        | DIMENSIONS                                                               | WEIGHT                       |
| • Plant Mounted or Removable |                                | • 1500L x 1000H x Ø48.3<br>600L x 1000H x Ø48.3<br>1000L x 1000H x Ø48.3 | • 14Kg<br>• 11Kg<br>• 12.5Kg |