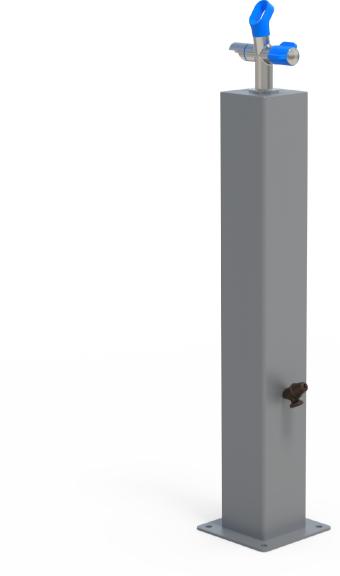

| MATERIALS                                                  |                                     | FINISHES                                | FINISH OPTIONS       |
|------------------------------------------------------------|-------------------------------------|-----------------------------------------|----------------------|
| Metalwork                                                  | Aluminium as standard               | Powdercoated as standard                | Custom paint options |
| Bubbler                                                    | • DR Brass                          | Chrome plated with rubber mouth guard   |                      |
| Hardware / Fasteners                                       | <ul> <li>Stainless steel</li> </ul> |                                         |                      |
|                                                            | OPTIONS                             | DIMENSIONS                              | WEIGHT               |
| Brass Hose Tap - Supplied loose to be plumbed by installer |                                     | • 170W x 1080H x 125D (Surface Mounted) | • 8Kg                |

• Bubbler options with or without bottle filler

- Part of the 'Waipuna' fountain range. Made to order and can be customised to suit clients requirements.
  Plumbing not included to be specified/supplied and completed by a qualified installer.
  - Pressure reducers and/or back flow preventers to be added at the installers discretion.
- Furniture is not supplied with installation instructions, install fastenings or footing details. These are to be specified and determined by the installing contractor for the specific requirements of each site.