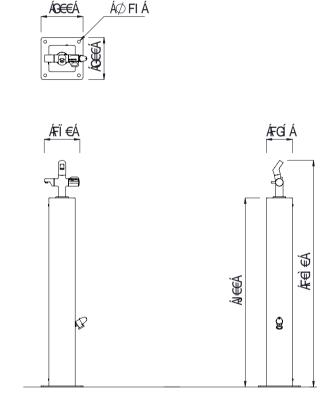

| MATERIALS                                                  |                                     | FINISHES                                | FINISH OPTIONS       |
|------------------------------------------------------------|-------------------------------------|-----------------------------------------|----------------------|
| Metalwork                                                  | Aluminium as standard               | Powdercoated as standard                | Custom paint options |
| Bubbler                                                    | • DR Brass                          | Chrome plated with rubber mouth guard   |                      |
| Hardware / Fasteners                                       | <ul> <li>Stainless steel</li> </ul> |                                         |                      |
|                                                            | OPTIONS                             | DIMENSIONS                              | WEIGHT               |
| Brass Hose Tap - Supplied loose to be plumbed by installer |                                     | • 170W x 1080H x 125D (Surface Mounted) | • 8Kg                |

• Bubbler options with or without bottle filler

- Part of the 'Waipuna' fountain range. Made to order and can be customised to suit clients requirements.
  Plumbing not included to be specified/supplied and completed by a qualified installer.
  - Pressure reducers and/or back flow preventers to be added at the installers discretion.
- Furniture is not supplied with installation instructions, install fastenings or footing details. These are to be specified and determined by the installing contractor for the specific requirements of each site.