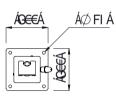

îÁØ^|ÁÕ¦[ĭ]ÁŠcåÁØ,,,Ècd^^c;¦}ãč¦^Ès[È;

| MATERIALS                                                                                              |                                     | FINISHES                                     | FINISH OPTIONS       |
|--------------------------------------------------------------------------------------------------------|-------------------------------------|----------------------------------------------|----------------------|
| Metalwork                                                                                              | Aluminium as standard               | <ul> <li>Powdercoated as standard</li> </ul> | Custom paint options |
| Bubbler                                                                                                | • DR Brass                          | Chrome plated                                |                      |
| Hardware / Fasteners                                                                                   | <ul> <li>Stainless steel</li> </ul> |                                              |                      |
|                                                                                                        | OPTIONS                             | DIMENSIONS                                   | WEIGHT               |
| • Brass Hose Tap - Supplied loose to be plumbed by installer 🔋 • 125W x 1005H x 125D (Surface Mounted) |                                     |                                              | • 7.5Kg              |