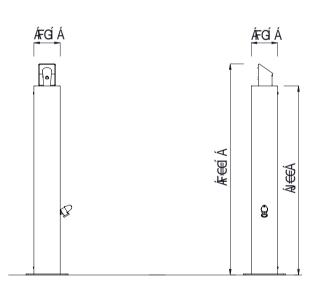

îÁØ^|ÁÕ¦[ĭ]ÁŠcåÁØ,,,Ècd^^c;¦}ãč¦^Ès[È;

| MATERIALS                                                                                              |                                     | FINISHES                                     | FINISH OPTIONS       |
|--------------------------------------------------------------------------------------------------------|-------------------------------------|----------------------------------------------|----------------------|
| Metalwork                                                                                              | Aluminium as standard               | <ul> <li>Powdercoated as standard</li> </ul> | Custom paint options |
| Bubbler                                                                                                | • DR Brass                          | Chrome plated                                |                      |
| Hardware / Fasteners                                                                                   | <ul> <li>Stainless steel</li> </ul> |                                              |                      |
|                                                                                                        | OPTIONS                             | DIMENSIONS                                   | WEIGHT               |
| • Brass Hose Tap - Supplied loose to be plumbed by installer 🔋 • 125W x 1005H x 125D (Surface Mounted) |                                     |                                              | • 7.5Kg              |