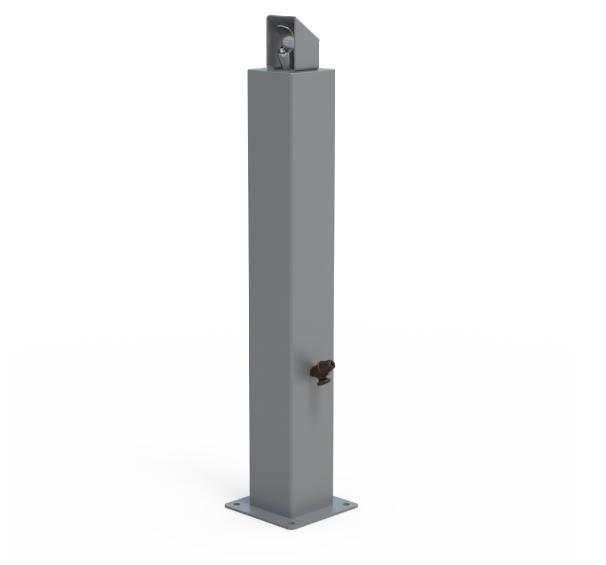

îÁØ^|ÁÕ¦[ĭ]ÁŠcåÁØ,,,Ècd^^c;¦}ãč¦^Ès[È;

| MATERIALS                                                                                              |                                     | FINISHES                                     | FINISH OPTIONS       |
|--------------------------------------------------------------------------------------------------------|-------------------------------------|----------------------------------------------|----------------------|
| Metalwork                                                                                              | Aluminium as standard               | <ul> <li>Powdercoated as standard</li> </ul> | Custom paint options |
| Bubbler                                                                                                | • DR Brass                          | Chrome plated                                |                      |
| Hardware / Fasteners                                                                                   | <ul> <li>Stainless steel</li> </ul> |                                              |                      |
|                                                                                                        | OPTIONS                             | DIMENSIONS                                   | WEIGHT               |
| • Brass Hose Tap - Supplied loose to be plumbed by installer 🔋 • 125W x 1005H x 125D (Surface Mounted) |                                     |                                              | • 7.5Kg              |

• Part of the 'Waipuna' fountain range. Made to order and can be customised to suit clients requirements.

- Plumbing not included to be specified/supplied and completed by a qualified installer.
- Pressure reducers and/or back flow preventers to be added at the installers discretion.
- Furniture is not supplied with installation instructions, install fastenings or footing details. These are to be specified and determined by the installing contractor for the specific requirements of each site.