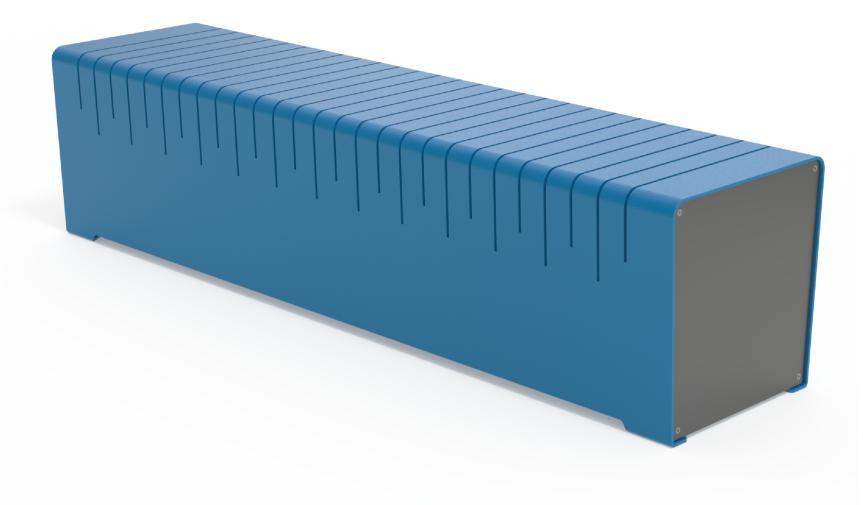

îÁØ^|ÁÕ¦[ǐ]ÁŠcåÁØý,,,Ècd^^c~`¦}ãč'¦^ÈS[È;:

| Metalwork                                                                     | <ul> <li>Aluminium as standard</li> </ul>                     | Powdercoated                                                                                     | <ul> <li>Custom Paint options</li> </ul> |
|-------------------------------------------------------------------------------|---------------------------------------------------------------|--------------------------------------------------------------------------------------------------|------------------------------------------|
| Hardware / Fasteners                                                          | <ul> <li>Stainless steel</li> </ul>                           |                                                                                                  |                                          |
|                                                                               | OPTIONS                                                       | DIMENSIONS                                                                                       | WEIGHT                                   |
| <ul> <li>Custom laser design</li> <li>End panels</li> <li>Armrests</li> </ul> |                                                               | <ul> <li>600L x 450H x 450D</li> <li>1800L x 450H x 450D</li> <li>2400L x 450H x 450D</li> </ul> | • 15KG<br>• 35KG<br>• 44KG               |
|                                                                               | <ul><li>MOUNT TYPE</li><li>Surface mounted - TYPE C</li></ul> | - 2400274301774300                                                                               |                                          |