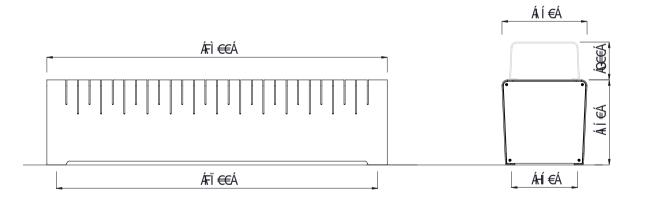

îÁØ^|ÁÕ¦[ǐ]ÁŠcåÁØý,,,Ècd^^c~`¦}ãč'¦^ÈS[È;:

| Metalwork                                                                     | <ul> <li>Aluminium as standard</li> </ul>                     | Powdercoated                                                                                     | <ul> <li>Custom Paint options</li> </ul> |
|-------------------------------------------------------------------------------|---------------------------------------------------------------|--------------------------------------------------------------------------------------------------|------------------------------------------|
| Hardware / Fasteners                                                          | <ul> <li>Stainless steel</li> </ul>                           |                                                                                                  |                                          |
|                                                                               | OPTIONS                                                       | DIMENSIONS                                                                                       | WEIGHT                                   |
| <ul> <li>Custom laser design</li> <li>End panels</li> <li>Armrests</li> </ul> |                                                               | <ul> <li>600L x 450H x 450D</li> <li>1800L x 450H x 450D</li> <li>2400L x 450H x 450D</li> </ul> | • 15KG<br>• 35KG<br>• 44KG               |
|                                                                               | <ul><li>MOUNT TYPE</li><li>Surface mounted - TYPE C</li></ul> | - 2400274301774300                                                                               |                                          |