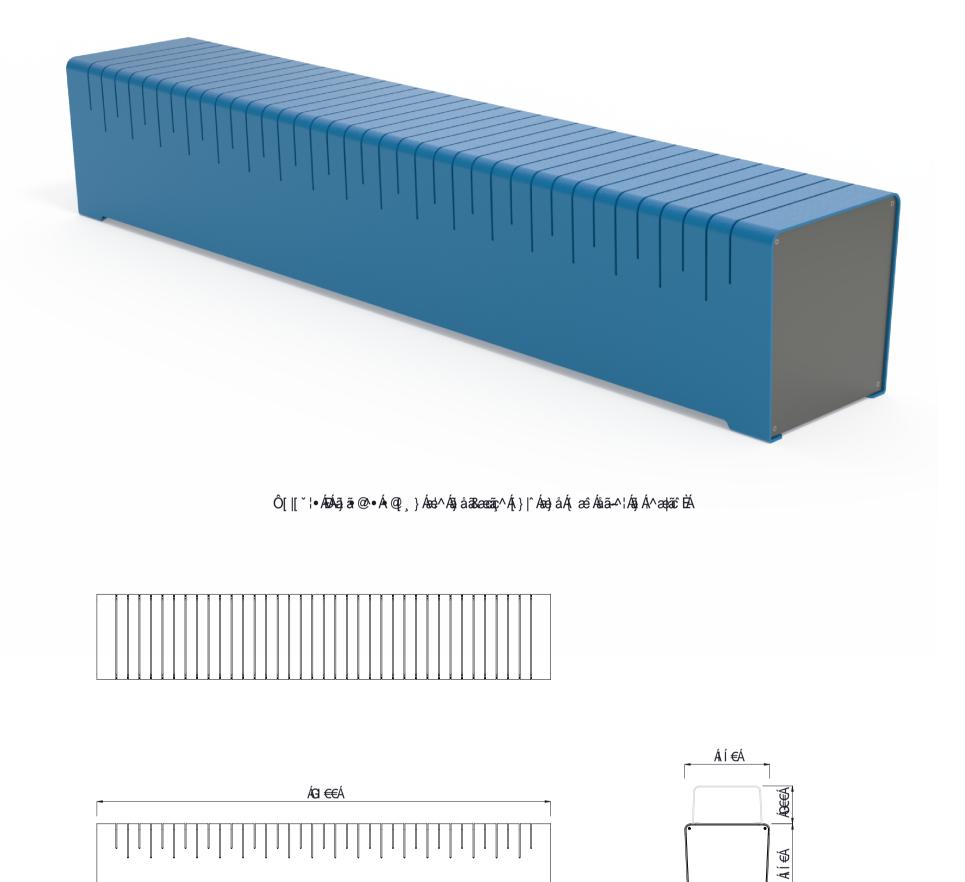

## **MOUNT TYPE**

sheet for mount type)

(Refer to Footing detail • Surface mounted - TYPE C

ÁGH€€Á

- Part of the 'Onehunga' furniture suite. Made to order and can be customised to suit clients requirements.

• 2400L x 450H x 450D

• Furniture is not supplied with installation instructions, install fastenings or footing details. These are to be specified and determined by the installing contractor for the specific requirements of each site.

ÁHÍ€Á

44KG