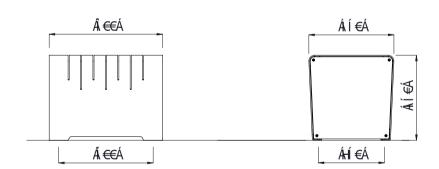

|                                         | MATERIALS                                 | FINISHES              | FINISH OPTIONS       |
|-----------------------------------------|-------------------------------------------|-----------------------|----------------------|
| Metalwork                               | <ul> <li>Aluminium as standard</li> </ul> | Powdercoated          | Custom Paint options |
| Hardware / Fasteners                    | <ul> <li>Stainless steel</li> </ul>       |                       |                      |
|                                         | OPTIONS                                   | DIMENSIONS            | WEIGHT               |
| <ul> <li>Custom laser design</li> </ul> |                                           | • 600L x 450H x 450D  | • 15KG               |
| <ul> <li>End panels</li> </ul>          |                                           | • 1800L x 450H x 450D | • 35KG               |
|                                         |                                           | • 2400L x 450H x 450D | • 44KG               |
|                                         | MOUNT TYPE                                |                       |                      |