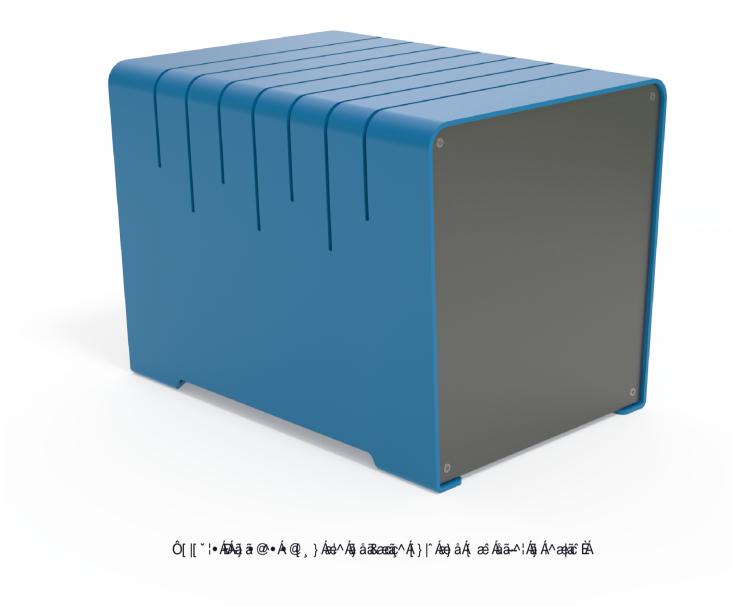

|                                         | MATERIALS                                 | FINISHES              | FINISH OPTIONS       |
|-----------------------------------------|-------------------------------------------|-----------------------|----------------------|
| Metalwork                               | <ul> <li>Aluminium as standard</li> </ul> | Powdercoated          | Custom Paint options |
| Hardware / Fasteners                    | <ul> <li>Stainless steel</li> </ul>       |                       |                      |
|                                         | OPTIONS                                   | DIMENSIONS            | WEIGHT               |
| <ul> <li>Custom laser design</li> </ul> |                                           | • 600L x 450H x 450D  | • 15KG               |
| <ul> <li>End panels</li> </ul>          |                                           | • 1800L x 450H x 450D | • 35KG               |
|                                         |                                           | • 2400L x 450H x 450D | • 44KG               |
|                                         | MOUNT TYPE                                |                       |                      |

(Refer to Footing detail • Surface mounted - TYPE C

sheet for mount type)

- Part of the 'Onehunga' furniture suite. Made to order and can be customised to suit clients requirements.
- Furniture is not supplied with installation instructions, install fastenings or footing details. These are to be specified and determined by the installing contractor for the specific requirements of each site.