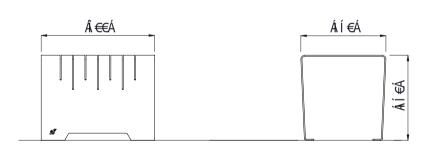

|                                | MATERIALS             | FINISHES              | FINISH OPTIONS       |
|--------------------------------|-----------------------|-----------------------|----------------------|
| Metalwork                      | Aluminium as standard | Powdercoated          | Custom Paint options |
| Hardware / Fasteners           | • Stainless steel     |                       |                      |
|                                | OPTIONS               | DIMENSIONS            | WEIGHT               |
| • Custom laser design          |                       | • 600L x 450H x 450D  | • 12KG               |
| <ul> <li>End panels</li> </ul> |                       | • 1800L x 450H x 450D | • 35KG               |
|                                |                       | • 2400L x 450H x 450D | • 46KG               |