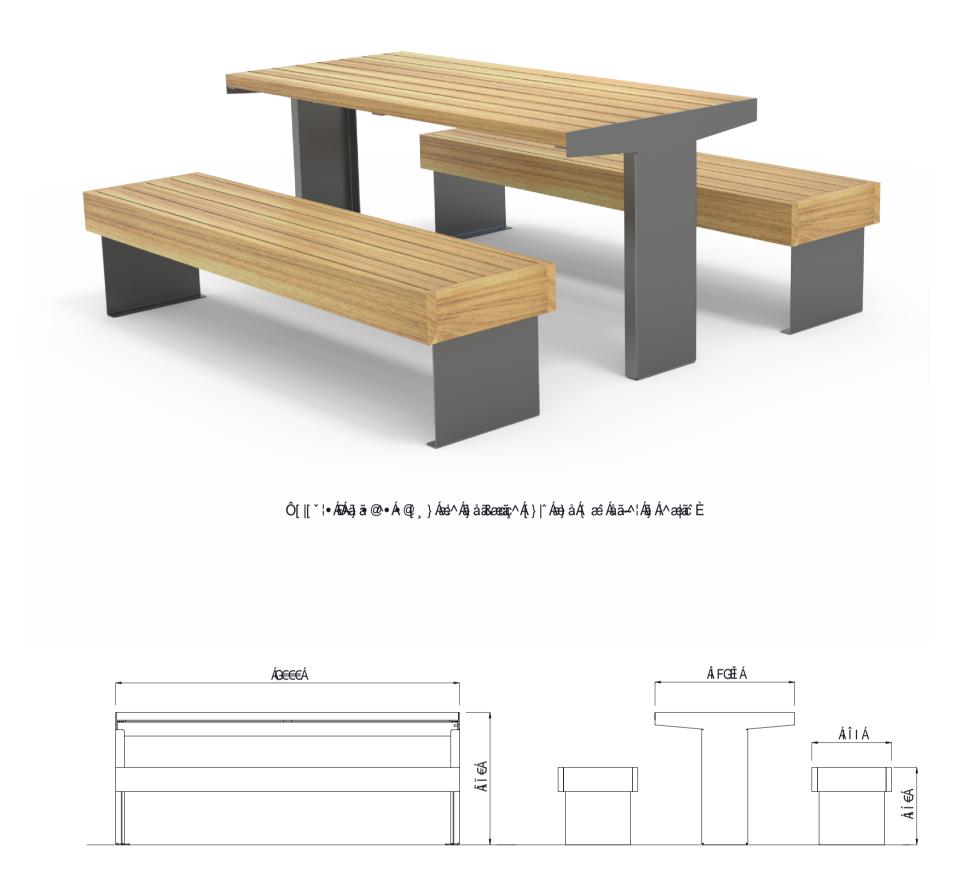

## Úæ}æ[æÁÚæ}æÁÛ^c Œ€€Š

|                                                                                          | MATERIALS                                                                             | FINISHES                                                                               | FINISH OPTIONS                                   |
|------------------------------------------------------------------------------------------|---------------------------------------------------------------------------------------|----------------------------------------------------------------------------------------|--------------------------------------------------|
| Timber (Hardwood)                                                                        | <ul> <li>Vitex as standard         Other species available on request     </li> </ul> | • Un-sealed (Natural) as standard                                                      | Penetrating oil / Graffiti guard / Clear sealant |
| Steelwork                                                                                | • Mild steel as standard                                                              | Hot dip galvanised and powdercoated                                                    | Custom paint options                             |
| Hardware / Fasteners                                                                     | • Stainless steel                                                                     |                                                                                        | I                                                |
|                                                                                          | OPTIONS                                                                               | DIMENSIONS                                                                             | WEIGHT                                           |
| <ul><li>Plant mounted with inserts or surface mounted</li><li>Skate deterrents</li></ul> |                                                                                       | <ul> <li>2000L x 770H x 812.5D (Table)</li> <li>2000L x 450H x 464D (Bench)</li> </ul> | • 103Kg<br>• 53Kg                                |